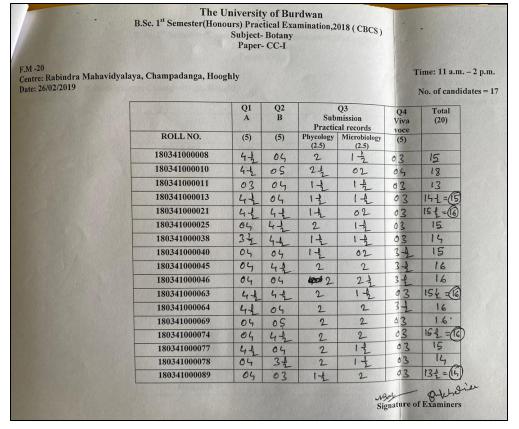

However, protocol of practical examination is decided by the concerned department in accordance with the university guidelines. The sequential process of practical include making prior preparations and sample procurement, question paper setting, decision regarding experimental set up, spot assessment, answer script evaluation, preparation of marks sheets and uploading them on the specific portal according to University notification.