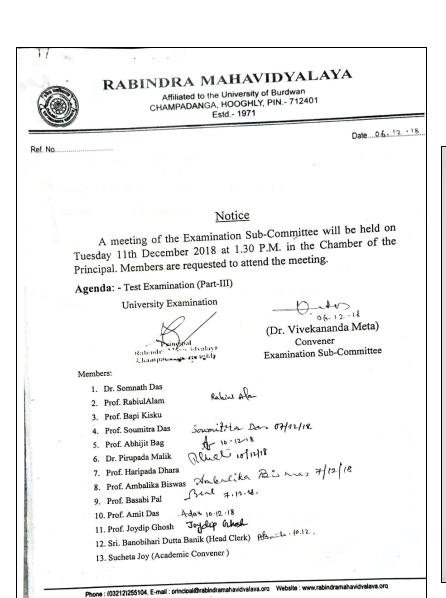

# Notification of the Examination Sub Committee of the ensuing measures to take (Sample)

## Rabindra Mahavidyalaya Champadanga, Hooghly Notice

Date: 30/11/2022

An urgent meeting of the Examination Sub-Committee will be held on 30/11/2022 (Today) at 3.80 PM in the Principal's chamber. All the members of the Exam. Sub-Committee are requested to attend this meeting.

Agenda: 1. Internal Assessment for SEM-I 2022.

- 2. University Examination for Sem- I, III, V 2022
- 3. Miscellaneous

(Dr. Vivekananda Meta)

Convener

Exam. Sub-Committee

(Dr. Prasanta Bhattacharyya) Principal