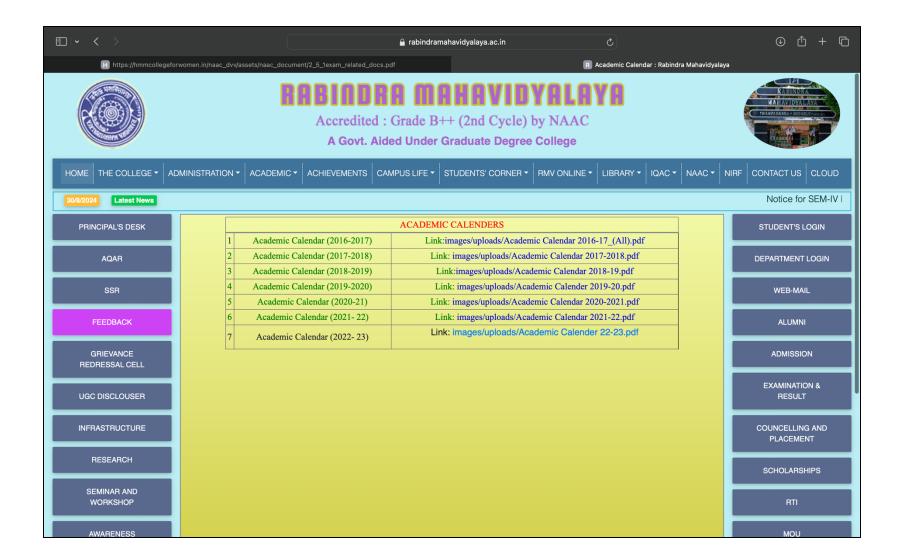

# Website of the Institution displaying Academic Calendar

- **✓** Mentioning the probable dates of Examination
- **✓** Revealing Transparency in Examination Mechanism
- **✓** Students getting idea of the probable Examination periods

# **Academic Calendar displaying at Institutional Prospectus**

| RABINDRA MAHAVIDYALAYA ACADEMIC CALENDER FOR THE SESSION 2020 - 2021 |      |              |     |                             |     |                           |     |                 |     |                        |     |                               |
|----------------------------------------------------------------------|------|--------------|-----|-----------------------------|-----|---------------------------|-----|-----------------|-----|------------------------|-----|-------------------------------|
|                                                                      | 2020 |              |     |                             |     |                           |     |                 |     |                        |     |                               |
| Days                                                                 | ļ.,  | July         |     | August                      |     | September                 |     | October         |     | November               |     | December                      |
| 1                                                                    | Wed  |              | Sat | Id-Uz-Zoha                  | Tue |                           | Thu |                 | Sun |                        | Tue |                               |
| 2                                                                    | Thu  |              | Sun |                             | Wed |                           | Fri | Gandhi Birthday | Mon |                        | Wed |                               |
| 3                                                                    | Fri  |              | Mon | Srabani Mela/ Rakhi Purnima | Thu |                           | Sat |                 | Tue |                        | Thu |                               |
| 4                                                                    | Sat  |              | Tue |                             | Fri |                           | Sun |                 | Wed |                        | Fri |                               |
| 5                                                                    | Sun  |              | Wed |                             | Sat | Teachers' Day Celebration | Mon |                 | Thu |                        | Sat |                               |
| 6                                                                    | Mon  |              | Thu |                             | Sun |                           | Tue |                 | Fri |                        | Sun |                               |
| 7                                                                    | Tue  |              | Fri |                             | Mon |                           | Wed |                 | Sat |                        | Mon |                               |
| 8                                                                    | Wed  |              | Sat |                             | Tue |                           | Thu |                 | Sun | College Foundation day | Tue |                               |
| 9                                                                    | Thu  |              | Sun |                             | Wed |                           | Fri |                 | Mon |                        | Wed |                               |
| 10                                                                   | Fri  |              | Mon | Srabani Mela                | Thu |                           | Sat |                 | Tue |                        | Thu |                               |
| 11                                                                   | Sat  |              | Tue | Janmashtami                 | Fri |                           | Sun |                 | Wed |                        | Fri |                               |
| 12                                                                   | Sun  |              | Wed |                             | Sat |                           | Mon |                 | Thu |                        | Sat |                               |
| 13                                                                   | Mon  |              | Thu |                             | Sun |                           | Tue |                 | Fri |                        | Sun |                               |
| 14                                                                   | Tue  |              | Fri |                             | Mon |                           | Wed |                 | Sat |                        | Mon |                               |
| 15                                                                   | Wed  |              | Sat | Independence Day            | Tue |                           | Thu |                 | Sun | Kalipuja               | Tue | 1st Internal Assessment of    |
| 16                                                                   | Thu  |              | Sun |                             | Wed |                           | Fri |                 | Mon |                        | Wed | Semester V                    |
| 17                                                                   | Fri  |              | Mon | Srabani Mela                | Thu | Mahalaya/Biswakarma Puja  | Sat |                 | Tue |                        | Thu |                               |
| 18                                                                   | Sat  |              | Tue |                             | Fri |                           | Sun |                 | Wed |                        | Fri |                               |
| 19                                                                   | Sun  |              | Wed |                             | Sat |                           | Mon |                 | Thu | Chhat Puja             | Sat |                               |
| 20                                                                   | Mon  | Srabani Mela | Thu |                             | Sun |                           | Tue |                 | Fri | Cililat I uja          | Sun |                               |
| 21                                                                   | Tue  |              | Fri |                             | Mon |                           | Wed |                 | Sat | World Philosophy Day   | Mon |                               |
| 22                                                                   | Wed  |              | Sat |                             | Tue |                           | Thu |                 | Sun |                        | Tue | Internal Assessment of Semest |
| 23                                                                   | Thu  |              | Sun |                             | Wed |                           | Fri |                 | Mon | Jagaddhatri Puja       | Wed | III, V                        |
| 24                                                                   | Fri  |              | Mon |                             | Thu |                           | Sat | Puja Holidays   | Tue |                        | Thu |                               |
| 25                                                                   | Sat  |              | Tue |                             | Fri |                           | Sun | ruja riondays   | Wed |                        | Fri | X' mas day                    |
| 26                                                                   | Sun  |              | Wed |                             | Sat |                           | Mon |                 | Thu |                        | Sat |                               |
| 27                                                                   | Mon  | Srabani Mela | Thu |                             | Sun |                           | Tue |                 | Fri | Fateh Dohaz Daham      | Sun |                               |
| 28                                                                   | Tue  |              | Fri |                             | Mon |                           | Wed |                 | Sat |                        | Mon | Winter Holidays               |
| 29                                                                   | Wed  |              | Sat |                             | Tue |                           | Thu |                 | Sun |                        | Tue |                               |
| 30                                                                   | Thu  |              | Sun | Muharram                    | Wed |                           | Fri |                 | Mon | Guru Nanak Jayanti     | Wed |                               |
| 31                                                                   | Fri  |              | Mon |                             |     |                           | Sat |                 |     |                        | Thu |                               |