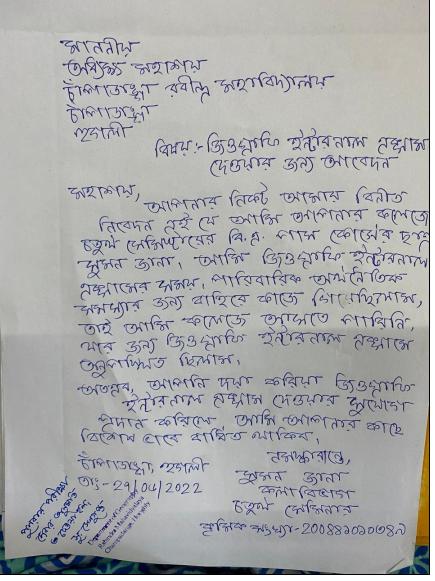

Evaluation and submission of marks by examiners to HoD

Preparation of award list by HoD and uploading at the University portal after getting proper notification

One time chance allowed to absentee to sit for examination within 5 days considering emergency ground, asking application letter with supporting documents for submission