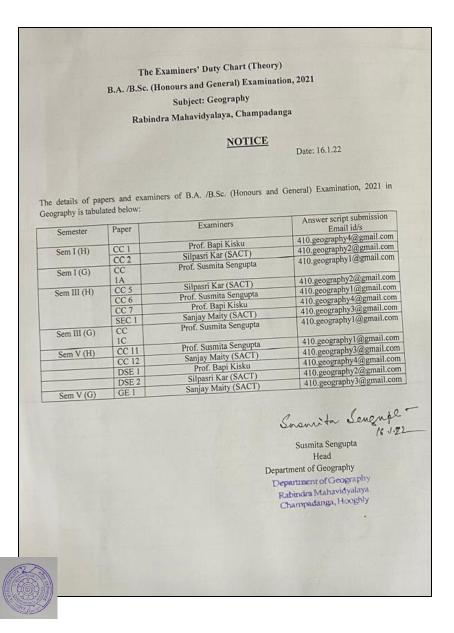

Mechanism (as per University rules) finalized by departments in departmental meetings and notification to students

Fixing the dates of Examination, and preparation days

Distribution of duties within departmental teachers and staff as paper setter, invigilator, examiner and assisting staff

Question paper preparation, conduction of examination, evaluation of spot performance and answer scripts

Marking done and award list uploaded to the University portal by the Head of the Department after due notification from the University

Mechanism (as per University rules) finalized at departmental meetings and notification to students done

Duty allotment of teachers and non-teaching staff for examination to be held centrally

Modes of assessment decided in form of written tests, assignments, seminars, practical assessments etc

Evaluation and submission of marks by examiners to HoD

Preparation of award list by HoD and uploading at the University portal after getting proper notification

One time chance allowed to absentee to sit for examination within 5 days considering emergency ground, asking application letter with supporting documents for submission