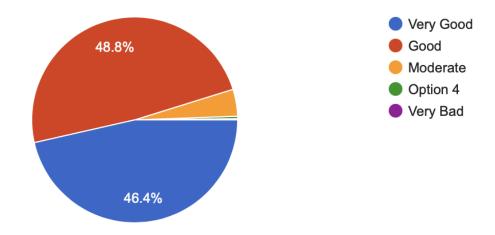

# Website of the Institution displaying Academic Calendar

- **✓** Mentioning the probable dates of Examination
- **✓** Revealing Transparency in Examination Mechanism
- **✓** Students getting idea of the probable Examination periods