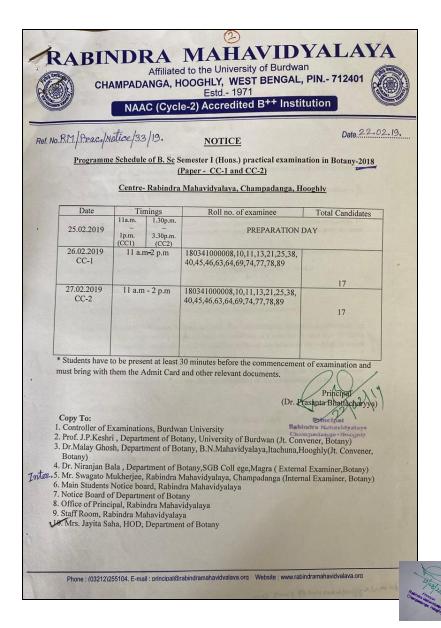

However, protocol of practical examination is decided by the concerned department in accordance with the university guidelines. The sequential process of practical include making prior preparations and sample procurement, question paper setting, decision regarding experimental set up, spot assessment, answer script evaluation, preparation of marks sheets and uploading them on the specific portal according to University notification.

# Mechanisms of University External Theory Examination (Centrally arranged)