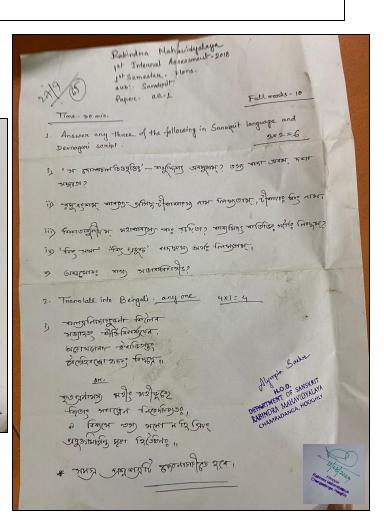

# Summary of the mechanism of Internal Examination prevailing at the Institution

## Internal examination

Alternatively, time bound completion of internal examination solely depends on the discretion of the respective departments who are giving the liberty to conduct the tests using various modes such as written class tests, home assignments, spot assignments, seminars, practical demonstrations etc. Post examination, the evaluations are done by respective departmental teachers, marks are submitted to departmental heads who submit the marks to the University marks' submission portal. Single chance is provided to absentee students to appear for a retest with legitimate grounds for reconsideration within 5 days of completion of the scheduled exam. After completion of internal examination and submission of marks, the decision regarding showing of evaluated answer scripts to the students followed by discussion on implementing necessary corrective measures of improvements of different group of learners are done and action taken by the respective departments. This is to note here that the Department of Mathematics often take preparatory test for weak learners to test that whether they are ready for the Internal Assessment or not.