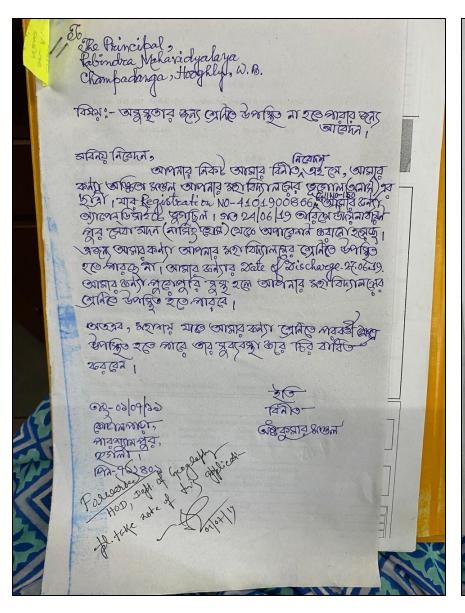

# Documents in support of transparency in Examination System

- Summary of the mechanism of Examination
- Notification of Final Examination from the University
- Notification of the Examination Subcommittee of the ensuing measures to take
- Allotment of Invigilation Duty of Teaching Staff
- Duty Allotment of Non-Teaching Staff
- Arrangement of Police force to maintain law and order during final examination
- Delivery of Blank answer scripts and Loose sheets by the University
- Seating arrangement of students displayed at the door of examination room
- Responsibility given to the teaching staff to bring question paper from the local
   Police station on the date of examination Seat arrangement of students
- Keeping the account of loose sheets during examination
- Post-examination packaging and dispatch of answer scripts to the University