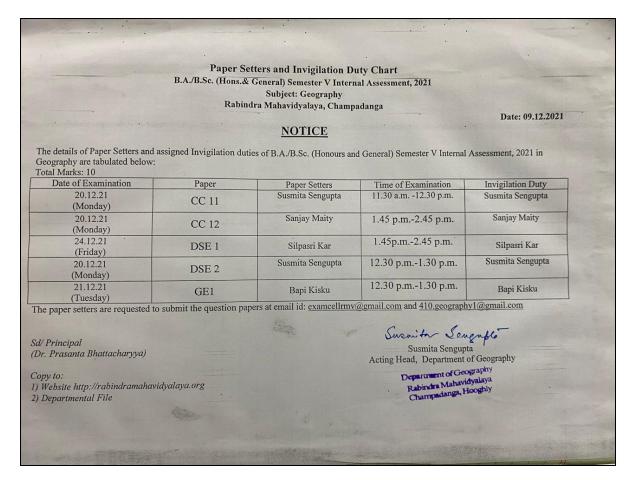

| 07.07.2023               |

- Question paper will be submitted to the mail id: <a href="mailto:examcellrmv@gmail.com">examcellrmv@gmail.com</a> and clearly mention the no of copy, subject(H/G), paper code.
- Examination Schedule for each paper for Honours Subjects will be prepared by the HODs and for General Subjects will be prepared by Examination Sub- Committee on the above scheduled dates.
- 5. Question Pattern:
  - a. No. of question to be set: 7
- b. No. of questions to be answered: 5
- c. Full Marks: 5x2=10
- d. Time: 30 Minutes

Dr. Vivekananda Meta

Convener

**Examination Sub-Committee** 

Dr. Prasanta Bhattacharyya Principal

Principal
abindra Mahavidyalaya
hampadanga Hoogable





## Notice displaying Programme Schedule and Duty Chart of Internal Assessment



| Semester         | Serial<br>number | Time                    | Paper<br>Code | ed as per the schedule Paper Name | Total<br>Marks | Mode of<br>Evaluation | Teachers<br>assigned for<br>evaluation                |  |                                        |
|------------------|------------------|-------------------------|---------------|-----------------------------------|----------------|-----------------------|-------------------------------------------------------|--|----------------------------------------|
|                  | 07.01.22         | 11:00 AM-<br>1:00 PM    | CC5           | Plant Ecology &<br>Phytogeography | 10             | Assignment and viva   |                                                       |  | Dr. Jayita Saha &<br>Dr. Sumanti Gupta |
| Sem III<br>Hons. |