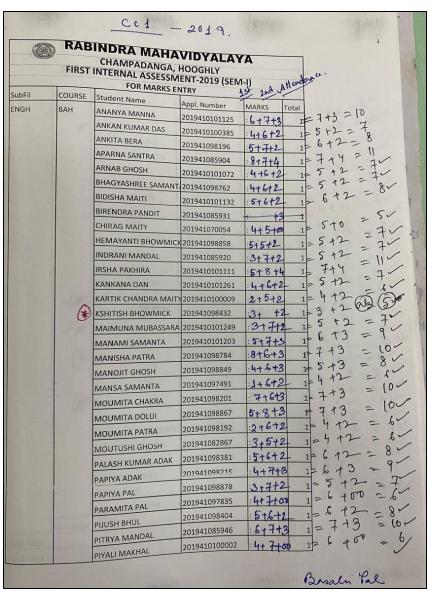

# Summary of the mechanism of Internal Examination prevailing at the Institution

## Internal examination

Alternatively, time bound completion of internal examination solely depends on the discretion of the respective departments who are giving the liberty to conduct the tests using various modes such as written class tests, home assignments, spot assignments, seminars, practical demonstrations etc. Post examination, the evaluations are done by respective departmental teachers, marks are submitted to departmental heads who submit the marks to the University marks' submission portal. Single chance is provided to absentee students to appear for a retest with legitimate grounds for reconsideration within 5 days of completion of the scheduled exam. After completion of internal examination and submission of marks, the decision regarding showing of evaluated answer scripts to the students followed by discussion on implementing necessary corrective measures of improvements of different group of learners are done and action taken by the respective departments. This is to note here that the Department of Mathematics often take preparatory test for weak learners to test that whether they are ready for the Internal Assessment or not.