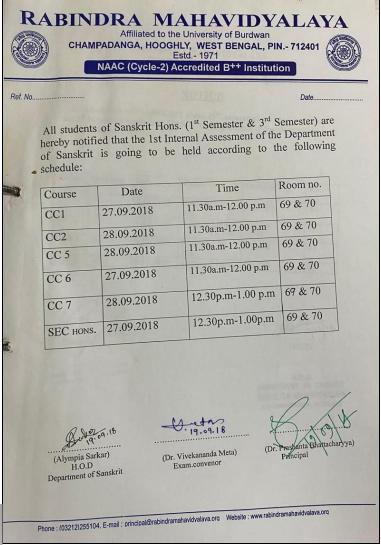

# Summary of the mechanism of External Examination prevailing at the Institution

#### External examination

The conduction of both year-end external examination under the 1+1+1 system (till 2018-19 including backlog) as well as semester end external/internal examinations from 2017-18 onwards) commences with the notification done by the University. Accordingly, internal meeting is held by the Examination Sub-Committee and the Academic Sub-Committee jointly to select the officer-in-charge who decides on the modus operandi of the examination. The external examination comprises of only written components for humanities while lab based subjects have both written and practical components. The officer- in-charge and his team finalizes the examination procedure, which includes allotment of invigilation duties, making seating arrangements, deciding the rules to be followed during examination, packaging of answer scripts and dispatching them to the police station for further collection to be done by university officials.