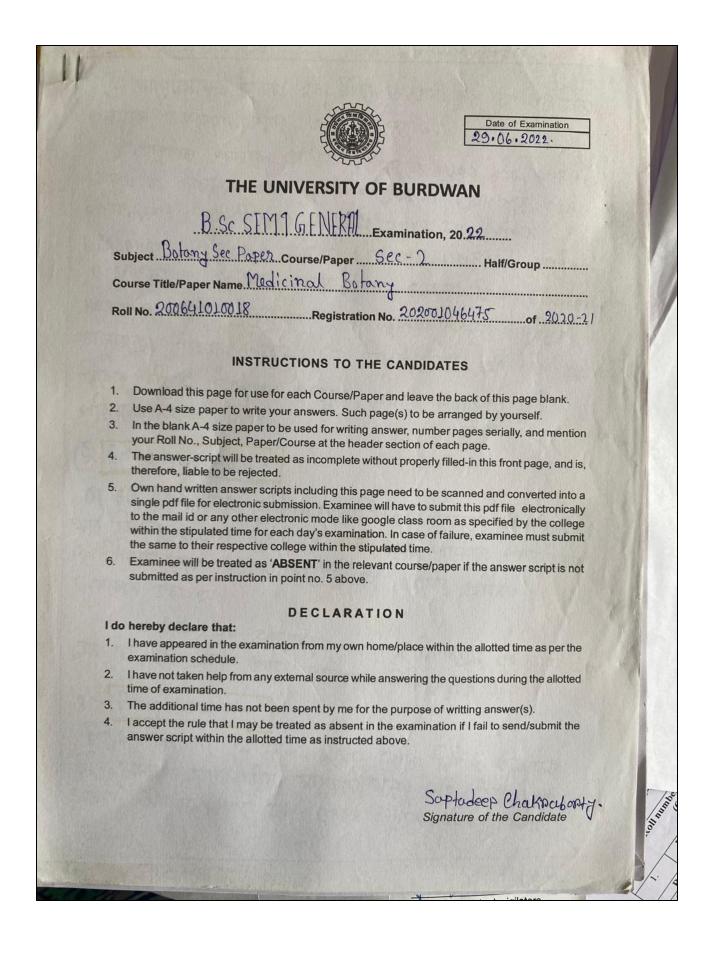

# **Notification of Final Examination from the University (Sample)**

# THE UNIVERSITY OF BURDWAN CONTROLLER OF EXAMINATIONS' DEPARTMENT