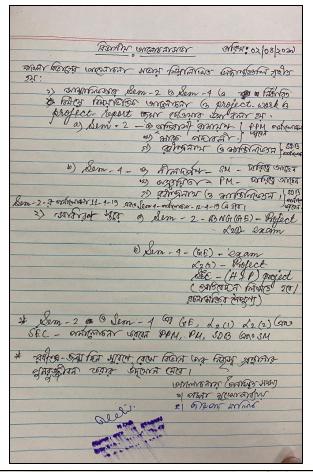

# Summary of the mechanism of Internal Examination prevailing at the Institution

## Internal examination

Alternatively, time bound completion of internal examination solely depends on the discretion of the respective departments who are giving the liberty to conduct the tests using various modes such as written class tests, home assignments, spot assignments, seminars, practical demonstrations etc. Post examination, the evaluations are done by respective departmental teachers, marks are submitted to departmental heads who submit the marks to the University marks' submission portal. Single chance is provided to absentee students to appear for a retest with legitimate grounds for reconsideration within 5 days of completion of the scheduled exam. After completion of internal examination and submission of marks, the decision regarding showing of evaluated answer scripts to the students followed by discussion on implementing necessary corrective measures of improvements of different group of learners are done and action taken by the respective departments. This is to note here that the Department of Mathematics often take preparatory test for weak learners to test that whether they are ready for the Internal Assessment or not.