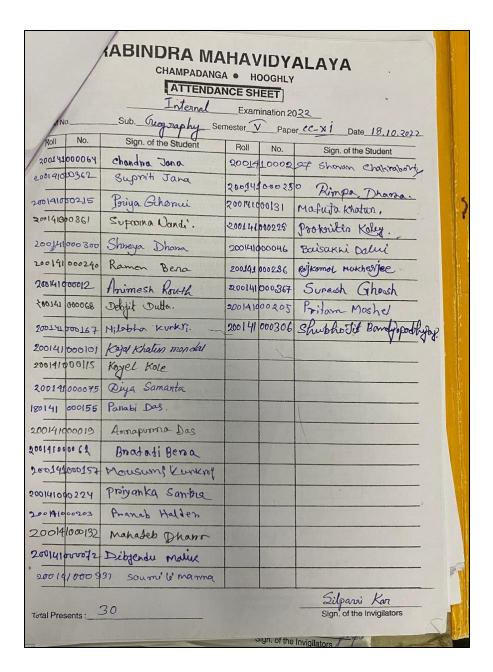

# Documents in support of transparency in Examination System

- Summary of the mechanism of Examination
- Notification of Final Examination from the University
- Notification of the Examination Subcommittee of the ensuing measures to take
- Allotment of Invigilation Duty of Teaching Staff
- Duty Allotment of Non-Teaching Staff
- Arrangement of Police force to maintain law and order during final examination
- Delivery of Blank answer scripts and Loose sheets by the University
- Seating arrangement of students displayed at the door of examination room
- Responsibility given to the teaching staff to bring question paper from the local
   Police station on the date of examination Seat arrangement of students
- Keeping the account of loose sheets during examination
- Post-examination packaging and dispatch of answer scripts to the University