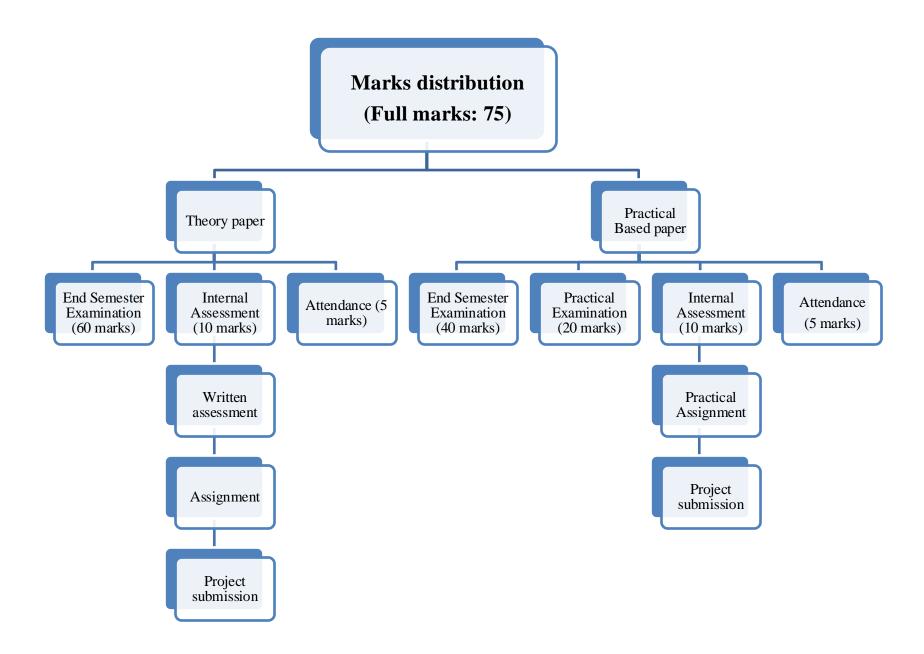

uploaded to the University portal by the Head of the Department after due notification from the University

Mechanism (as per University rules) finalized at departmental meetings and notification to students done



Duty allotment of teachers and non-teaching staff for examination to be held centrally



Modes of assessment decided in form of written tests, assignments, seminars, practical assessments etc



Evaluation and submission of marks by examiners to HoD



Preparation of award list by HoD and uploading at the University portal after getting proper notification



One time chance allowed to absentee to sit for examination within 5 days considering emergency ground, asking application letter with supporting documents for submission



# **Orientation of Marks in the Examinations**







# Summary of the mechanism of External Examination prevailing at the Institution



#### External examination

The conduction of both year-end external examination under the 1+1+1 system (till 2018-19 including backlog) as well as semester end external/internal examinations from 2017-18 onwards) commences with the notification done by the University. Accordingly, internal meeting is held by the Examination Sub-Committee and the Academic Sub-Committee jointly to select the officer-in-charge who decides on the modus operandi of the examination. The external examination comprises of only written components for humanities while lab based subjects have both written and practical components. The officer- in-charge and his team finalizes the examination procedure, which includes allotment o