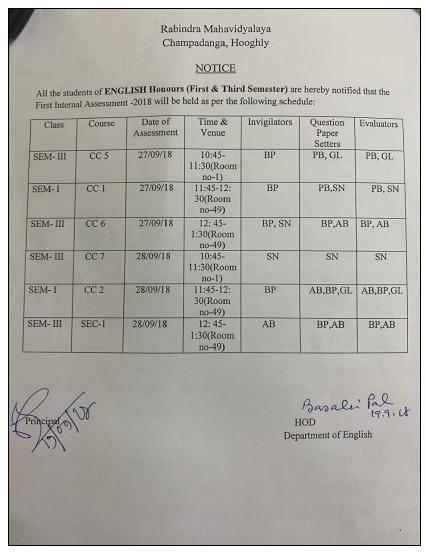

# Summary of the mechanism of Internal Examination prevailing at the Institution

## Internal examination

Alternatively, time bound completion of internal examination solely depends on the discretion of the respective departments who are giving the liberty to conduct the tests using various modes such as written class tests, home assignments, spot assignments, seminars, practical demonstrations etc. Post examination, the evaluations are done by respective departmental teachers, marks are submitted to departmental heads who submit the marks to the University marks' submission portal. Single chance is provided to absentee students to appear for a retest with legitimate grounds for reconsideration within 5 days of completion of the scheduled exam. After completion of internal examination and submission of marks, the decision regarding showing of evaluated answer scripts to the students followed by discussion on implementing necessary corrective measures of improvements of different group of learners are done and action taken by the respective departments. This is to note here that the Department of Mathematics often take preparatory test for weak learners to test that whether they are ready for the Internal Assessment or not.