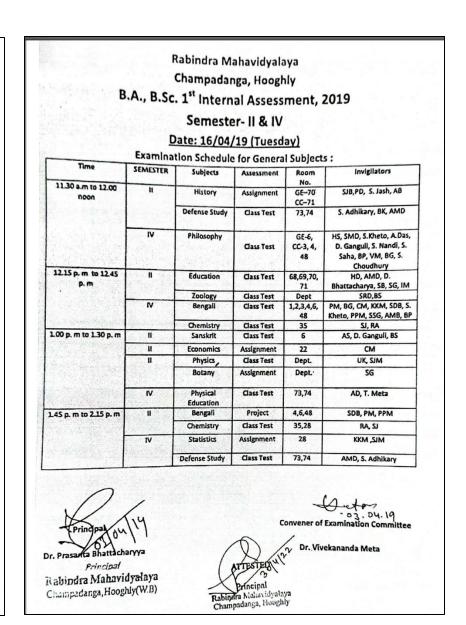

# Summary of the mechanism of Internal Examination prevailing at the Institution

## Internal examination

Alternatively, time bound completion of internal examination solely depends on the discretion of the respective departments who are giving the liberty to conduct the tests using various modes such as written class tests, home assignments, spot assignments, seminars, practical demonstrations etc. Post examination, the evaluations are done by respective departmental teachers, marks are submitted to departmental heads who submit the marks to the University marks' submission portal. Single chance is provided to absentee students to appear for a retest with legitimate grounds for reconsideration within 5 days of completion of the scheduled exam. After completion of internal examination and submission of marks, the decision regarding showing of evaluated answer scripts to the students followed by discussion on implementing necessary corrective measures of improvements of different group of learners are done and action taken by the respective departments. This is to note here that the Department of Mathematics often take preparatory test for weak learners to test that whether they are ready for the Internal Assessment or not.