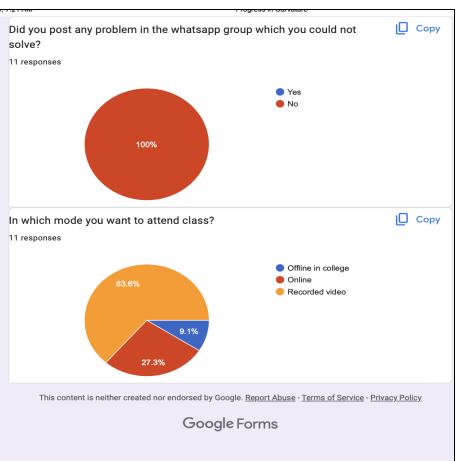

| 10                            | 5                        |  |
| 70141000261                                            | 201701047152              | 10                      | Abs                           | ent                      |  |
| 70141000278                                            | 201701047170              | 10                      | 9                             | 4.5                      |  |

Signature of Examiner

12.10.18 Department of Geography

Rabindra Mahavidyalaya Champadanga, Hooghly

Signature of Principal





# Application of students praying permission to sit for Internal Assessment \*One-time opportunity given to them to attend the assessment









### Feedback taken from weak students before Internal Assessment In the Department of Mathematics









### **Marks Uploading Portal of University**







### **Mechanisms of Internal Assessment Non-Laboratory Based Departments**

### Documents in support of transparency in Examination System

- Meeting and Resolution for Arrangement of Internal Assessment
- Meeting called by Head of the Department and Resolution for Arrangement of Internal Assessment
- Department-level Allotment of Duty as Paper-Setters and Examiners for Internal Assessment
- Duty Chart for Invigilation at Internal Assessment
- Sample question papers of Internal Assessment
- Sample Answer Scripts of Internal Assessments
- Award List of of Internal Assessment
- Internal Assessment Marks Uploading Portal of University





### Meeting of Examination Sub-Committee to arrange Internal Assessment of Non-Laboratory Based D